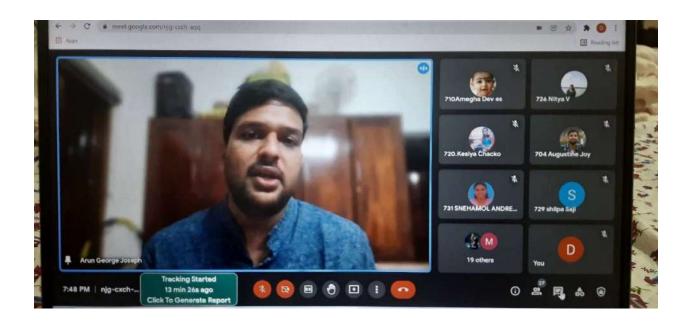

programs for add-on courses during the year. The program organized

from January 17 to 21 Mr. Amal V. Thankachan was the course coordinator. A course on 'Creative Writing in Malayalam' was conducted for second year undergraduate students. 31 children participated in it.

The said program which was conducted for thirty hours was successfully completed in five days. In the examination conducted for children, they performed well. As a part of this, the flip book called 'Deva Matharam' made by the children was very attractive. Ecertificates were distributed to the students.